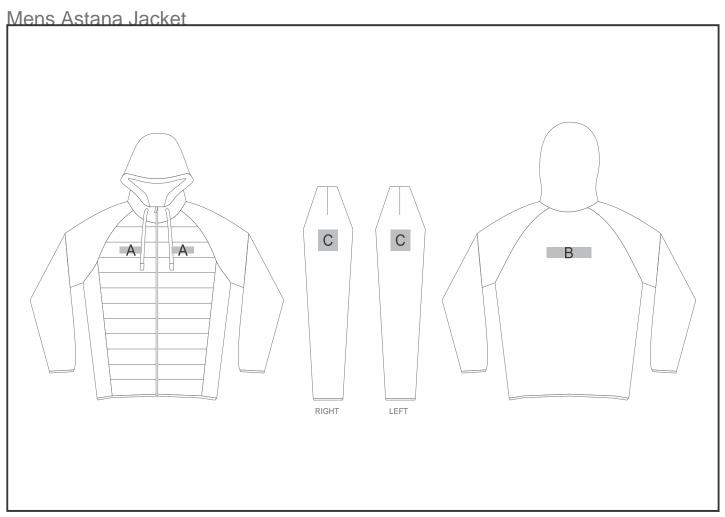

## Need to know:

Includes 1 Position Embroidery (setup fee applies)

- Cannot guarantee a 100% straight branding on any clothing item with check or stripe detail.
- The panels on the garment are inconsistent from Small to XL.
- The logo will be branded in the closest left / right chest and back panel, to the standard left/right chest and back position.
- EMB inclusive Parameters: Left/Right Chest or Back =100mm x 100mm

## **Branding Options:**

| Position | Branding Method (Branding Code)  | No. of Colours | Dimension              |
|----------|----------------------------------|----------------|------------------------|
| А        | Embroidery (EM-CLOTHING)         | N/A            | 100mm wide x 40mm high |
| А        | Digital Direct Transfer (DTC-A6) | Full Colour    | 70mm wide x 25mm high  |
| А        | Silicone (STP-A)                 | N/A            | 30mm wide x 25mm high  |
| А        | Silicone (STP-B)                 | N/A            | 50mm wide x 25mm high  |
| А        | Silicone (STP-C)                 | N/A            | 70mm wide x 25mm high  |

| B Embroidery (EM-CLOTHING) | N/A | 200mm wide x 200mm high |
|----------------------------|-----|-------------------------|
|----------------------------|-----|-------------------------|

| В | Digital Direct Transfer (DTC-A6) | Full Colour | 180mm wide x 40mm high |
|---|----------------------------------|-------------|------------------------|
| В | Silicone (STP-A)                 | N/A         | 30mm wide x 30mm high  |
| В | Silicone (STP-B)                 | N/A         | 50mm wide x 40mm high  |
| В | Silicone (STP-C)                 | N/A         | 80mm wide x 40mm high  |
| В | Silicone (STP-D)                 | N/A         | 120mm wide x 40mm high |
|   |                                  |             |                        |
| С | Digital Direct Transfer (DTC-A6) | Full Colour | 80mm wide x 80mm high  |
| С | Silicone (STP-A)                 | N/A         | 30mm wide x 30mm high  |
| С | Silicone (STP-B)                 | N/A         | 50mm wide x 50mm high  |
| С | Silicone (STP-C)                 | N/A         | 80mm wide x 80mm high  |